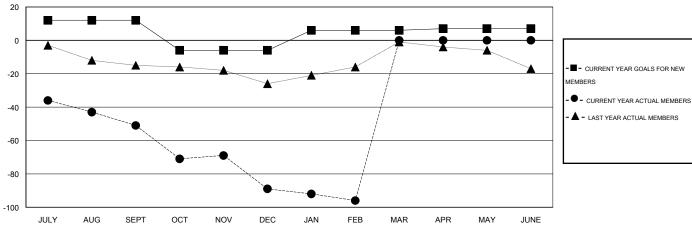

## GOALS AND ACTUAL MEMBERS CUMULATIVE

| DROPPED CLUBS: 3 |          | 22 CLUBS OF 52 ADDED 1 OR MORE<br>NEW MEMBERS | GENDER DISTRIBUTION   MALE 910 (74.16%)   FEMALE 317 (25.84%) |     |     |
|------------------|----------|-----------------------------------------------|---------------------------------------------------------------|-----|-----|
| DROPPED MEMBERS  |          |                                               | . 2.10 (22                                                    | (   |     |
| DECEASED         | 16<br>21 | CLICK HERE FOR HEALTH                         | FAMILY UNIT MEMBERS                                           |     | 264 |
| OTHER 95         |          | ASSESSMENT DATA                               | HEAD OF HOUSEHOLD                                             | 131 |     |
| TOTAL            | 132      |                                               | NON-HEAD OF HOUSEHO                                           | 133 |     |